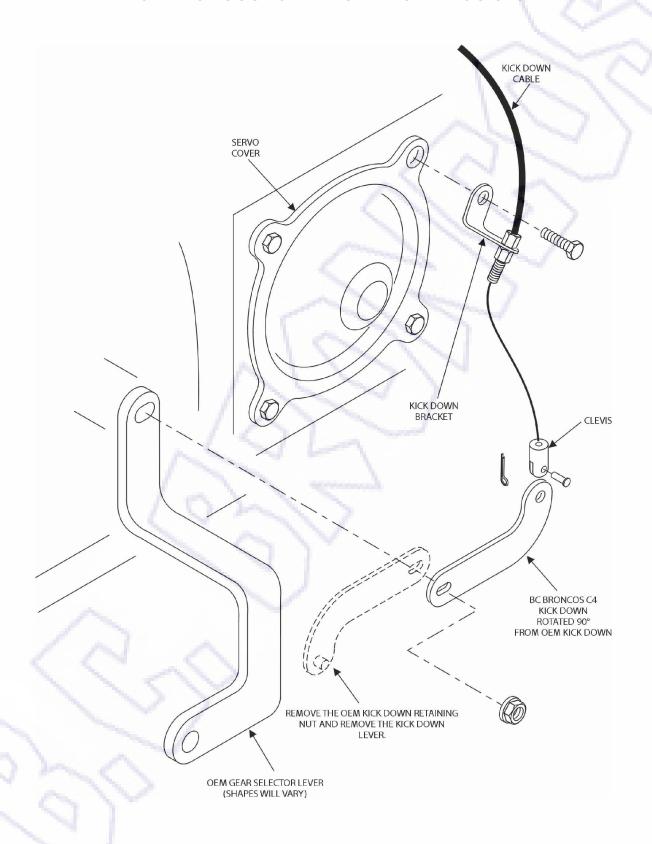

# C-4 Kick Down Cable kit 11-71011

#### **Kit Parts List**

42" ss sheath 67" inner cable with clevis I bracket kickdown bracket allen wrench 5/32"

Carb Bracket: the part with 4 holes goes toward the firewall.